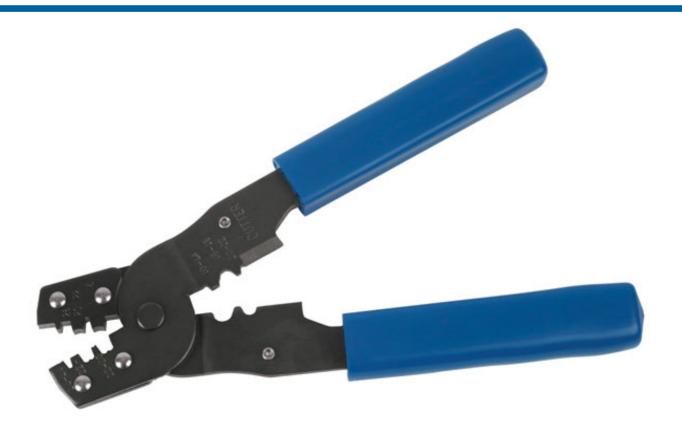

## **Crimping and Wire Cutting Tool**

Crimping and wire cutting tool featuring a versatile twin-jaw design for non-insulated and insulated use. Hardened cutting edge and spring-loaded jaws provide a powerful cutting action. Covers a wide variety of applications from 10 - 28 AWG wire, including computer, telephone, automotive, butt connectors, spade lugs and open barrel connectors.

## **Additional Information**

- Top jaws for non-insulated spade crimps. Non-insulated terminals 10-14 AWG wire.
- · Lower jaws for pre-insulated crimps and barrel connectors.
- · Hardened cutting edge and spring loaded jaws for ease of use.
- Applications: 10 28 AWG wire, computer, telephone, automotive, butt connectors, spade lugs and open barrel connectors.
- Computer pins and sockets D-Sub 26-28 AWG wire. Butt-insulated connectors 22-26 AWG wire. Telephone piercing spade lugs -22-26 AWG wire. Open barrel connectors – 20-22 AWG wire. Open barrel connectors 14-18 AWG wire.